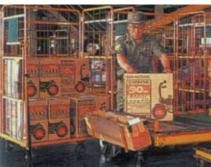

### A-Frame Roll Cage รถเข็นแบบ เอ เฟรม โรล

- Nests when not in use. The base folds up and the sides fold in on the back frame.
- Locating legs secure the framework in place leaving the base frame free to nest into another unit.
- Highly versatile use from factory to warehouse to retail floor and return empty to factory again.
- Bright zinc electroplating finish.
- Security unit features lockable front mesh panel.
- Capacity: 500kg
- All sizes, features and options available on request.