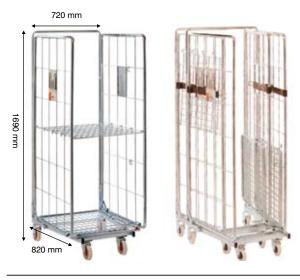

### A-Frame Roll Cage รถเข็นแบบ เอ เฟรม โรล

- Nests when not in use. The base folds up and the sides fold in on the back frame.
- Locating legs secure the framework in place leaving the base frame free to nest into another unit.
- Highly versatile use from factory to warehouse to retail floor and return empty to factory again.
- Bright zinc electroplating finish.
- Security unit features lockable front mesh panel.
- Capacity: 500kg
- All sizes, features and options available on request.

Standard size: 800mm (D) x 1100mm (W) x 1755mm (H)

- Designed for receiving, delivering or distributing supplies etc.
- High ends give large capacity on small floor space.
- Foldable to save space when not in use.
- Other colours, sizes and additional features etc., available on request.
- Capacity: 500kg