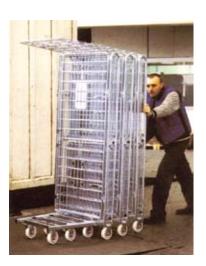

### A-Frame Roll Cage รถเข็นแบบ เอ เฟรม โรล

- Nests when not in use. The base folds up and the sides fold in on the back frame.
- Locating legs secure the framework in place leaving the base frame free to nest into another unit.
- Highly versatile use from factory to warehouse to retail floor and return empty to factory again.
- Bright zinc electroplating finish.
- Security unit features lockable front mesh panel.
- Capacity: 500kg
- All sizes, features and options available on request.

More than 20,000 made

for Tesco!