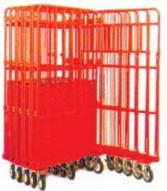

## Z-Frame Roll Cage รถเข็นแบบ ซี เฟรม โรล

Base mesh can be folded and secured to the side, allowing base 'Z' frames to nest into each other.

- Wire shelves and security models available.
- Bright zinc electroplating finish.
- Capacity: 500kg