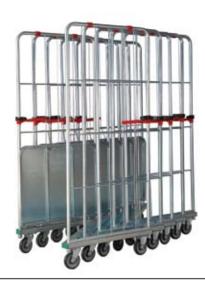

## Z-Frame Roll Cage รถเข็นแบบ ซี เฟรม โรล

Base mesh can be folded and secured to the side, allowing base 'Z' frames to nest into each other.

- Wire shelves and security models available.
- Bright zinc electroplating finish.
- Capacity: 500kg