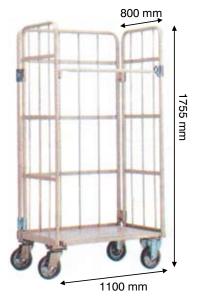

Standard size: 800mm (D) x 1100mm (W) x 1755mm (H)

- Designed for receiving, delivering or distributing supplies etc.
- High ends give large capacity on small floor space.
- Foldable to save space when not in use.
- Other colours, sizes and additional features etc., available on request.
- Capacity: 500kg