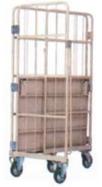

### A-Frame Roll Cage รถเข็นแบบ เอ เฟรม โรล

- Nests when not in use. The base folds up and the sides fold in on the back frame.
- Locating legs secure the framework in place leaving the base frame free to nest into another unit.
- Highly versatile use from factory to warehouse to retail floor and return empty to factory again.
- Bright zinc electroplating finish.
- Security unit features lockable front mesh panel.
- Capacity: 500kg
- All sizes, features and options available on request.