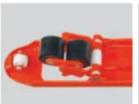

Excellent galvanized whole casting hydraulic pump, robust and durable, with fine control of lowering speed and overload valve, low routine maintenance.

- Option of different coating material for both steering wheel and fork rollers.
- Polyurethane --- Ideal for delicate floors with hard wearing and non-marking properties – quiet and durable.
- Nylon --- low drag efforts, high resistance to chemicals, non-marking-preferred in food, fishing and chemical industries with smooth level floors.

- \* Standard in Malaysia
- \* Standard in Indonesia for 2.5 ton models.
- Additional entry and exit forkrollers guarantees for maximum stability and safety for transporting goods on slopes.

|    | AC2500EN                   | AC2500NS                      | AC2500N                                     | AC2500W                                                                                                              | AC3000N                                                                                                                                                                                                                                           | AC3000W                                                                                                                                                                                                    |
|----|----------------------------|-------------------------------|---------------------------------------------|----------------------------------------------------------------------------------------------------------------------|---------------------------------------------------------------------------------------------------------------------------------------------------------------------------------------------------------------------------------------------------|------------------------------------------------------------------------------------------------------------------------------------------------------------------------------------------------------------|
| kg | 2500                       |                               |                                             | 3000                                                                                                                 |                                                                                                                                                                                                                                                   |                                                                                                                                                                                                            |
| mm | 450                        | 520                           | 520                                         | 685                                                                                                                  | 520                                                                                                                                                                                                                                               | 685                                                                                                                                                                                                        |
| mm | 1150                       | 800                           | 1150                                        | 1220                                                                                                                 | 1150                                                                                                                                                                                                                                              | 1220                                                                                                                                                                                                       |
| mm | 160                        |                               |                                             |                                                                                                                      |                                                                                                                                                                                                                                                   |                                                                                                                                                                                                            |
| mm | 75* / 85                   |                               |                                             |                                                                                                                      |                                                                                                                                                                                                                                                   |                                                                                                                                                                                                            |
| mm | 200                        |                               |                                             |                                                                                                                      |                                                                                                                                                                                                                                                   |                                                                                                                                                                                                            |
| mm | OD 180 x 50W               |                               |                                             |                                                                                                                      |                                                                                                                                                                                                                                                   |                                                                                                                                                                                                            |
| mm | OD 74 x 70W / 82 x 93W     |                               |                                             |                                                                                                                      |                                                                                                                                                                                                                                                   |                                                                                                                                                                                                            |
|    | mm<br>mm<br>mm<br>mm<br>mm | kg mm 450 mm 1150 mm mm mm mm | kg 25 mm 450 520 mm 1150 800 mm mm mm mm mm | kg     2500       mm     450     520     520       mm     1150     800     1150       mm     75*       mm     OD 180 | kg         2500           mm         450         520         520         685           mm         1150         800         1150         1220           mm         160         75* / 85           mm         200           mm         OD 180 x 50W | kg     2500     30       mm     450     520     520     685     520       mm     1150     800     1150     1220     1150       mm     160       mm     75* / 85       mm     200       mm     OD 180 x 50W |