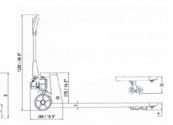

- \* Standard in Malaysia
- \* Standard in Indonesia for 2.5 ton models.
- Additional entry and exit forkrollers guarantees for maximum stability and safety for transporting goods on slopes.

|    | AC2500EN                   | AC2500NS                      | AC2500N                                     | AC2500W                                                                                                              | AC3000N                                                                                                                                                                                                                                           | AC3000W                                                                                                                                                                                                    |
|----|----------------------------|-------------------------------|---------------------------------------------|----------------------------------------------------------------------------------------------------------------------|---------------------------------------------------------------------------------------------------------------------------------------------------------------------------------------------------------------------------------------------------|------------------------------------------------------------------------------------------------------------------------------------------------------------------------------------------------------------|
| kg | 2500                       |                               |                                             | 3000                                                                                                                 |                                                                                                                                                                                                                                                   |                                                                                                                                                                                                            |
| mm | 450                        | 520                           | 520                                         | 685                                                                                                                  | 520                                                                                                                                                                                                                                               | 685                                                                                                                                                                                                        |
| mm | 1150                       | 800                           | 1150                                        | 1220                                                                                                                 | 1150                                                                                                                                                                                                                                              | 1220                                                                                                                                                                                                       |
| mm | 160                        |                               |                                             |                                                                                                                      |                                                                                                                                                                                                                                                   |                                                                                                                                                                                                            |
| mm | 75* / 85                   |                               |                                             |                                                                                                                      |                                                                                                                                                                                                                                                   |                                                                                                                                                                                                            |
| mm | 200                        |                               |                                             |                                                                                                                      |                                                                                                                                                                                                                                                   |                                                                                                                                                                                                            |
| mm | OD 180 x 50W               |                               |                                             |                                                                                                                      |                                                                                                                                                                                                                                                   |                                                                                                                                                                                                            |
| mm | OD 74 x 70W / 82 x 93W     |                               |                                             |                                                                                                                      |                                                                                                                                                                                                                                                   |                                                                                                                                                                                                            |
|    | mm<br>mm<br>mm<br>mm<br>mm | kg mm 450 mm 1150 mm mm mm mm | kg 25 mm 450 520 mm 1150 800 mm mm mm mm mm | kg     2500       mm     450     520     520       mm     1150     800     1150       mm     75*       mm     OD 180 | kg         2500           mm         450         520         520         685           mm         1150         800         1150         1220           mm         160         75* / 85           mm         200           mm         OD 180 x 50W | kg     2500     30       mm     450     520     520     685     520       mm     1150     800     1150     1220     1150       mm     160       mm     75* / 85       mm     200       mm     OD 180 x 50W |

<sup>\*75</sup>mm lowered height applies to Thailand only.