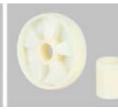

Excellent galvanized whole casting hydraulic pump, robust and durable, with fine control of lowering speed and overload valve, low routine maintenance.

- Option of different coating material for both steering wheel and fork rollers.
- Polyurethane --- Ideal for delicate floors with hard wearing and non-marking properties – quiet and durable.
- Nylon --- low drag efforts, high resistance to chemicals, non-marking-preferred in food, fishing and chemical industries with smooth level floors.