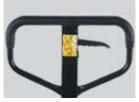

- Lower Position --- to lower load, pull up on the finger tip control.
- Neutral Position-to place finger tip control in this position during pulling the truck or load.
- Lift Position-to raise load, push down on finger tip control, pump handle to raise the load.

 Ergonomically designed handle with comfortable rubber grip allows optimized safety as well as comfort. Three position operational handle lever for lifting, transporting and lowering purposes.

- \* Standard in Thailand
- \* Standard in Indonesia for 3 ton models.